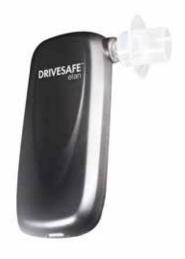

### **DRIVESAFE**<sup>™</sup> élan

The DRIVESAFE élan mobile breathalyzer pairs with a downloadable smartphone App. Share your results through social media or use the App to call a friend or cab to come pick you up.

| Specifications         |                                                                                            |  |
|------------------------|--------------------------------------------------------------------------------------------|--|
| Sensor Type            | Electrochemical                                                                            |  |
| Accuracy               | ± 5% @ 0.10 g/dL (% BAC)                                                                   |  |
| Features               | Pairs with any Android smartphone via USB cable Downloadable App Social media connectivity |  |
| Dimensions             | 90 mm x 40 mm x 19 mm<br>(3.54" x 1.57" x 0.75")                                           |  |
| Weight                 | 30 grams (1.06 oz.)                                                                        |  |
| BrAC Readout<br>Format | On smartphone screen                                                                       |  |