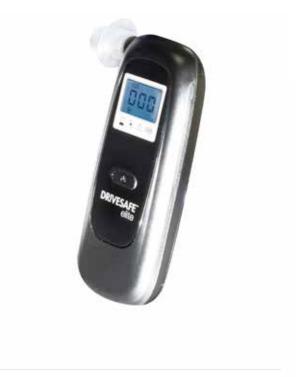

## **DRIVESAFE**<sup>™</sup> elite

The DRIVESAFE elite handheld breathalyzer is easy to use with a one button operation and backed by our newest electrochemical sensor, providing accurate results in seconds.

| Specifications         |                                                                                                           |
|------------------------|-----------------------------------------------------------------------------------------------------------|
| Sensor Type            | Electrochemical                                                                                           |
| Accuracy               | ± 5% @ 0.10 g/dL (% BAC)                                                                                  |
| Features               | <ul><li> One button operation</li><li> Icons on the label guide the user</li><li> Clear results</li></ul> |
| Dimensions             | 127 mm x 50 mm x 24 mm<br>(5" x 1.97" x 0.94")                                                            |
| Weight                 | 155 grams (5.47 oz.)                                                                                      |
| BrAC Readout<br>Format | On screen and blue LED backlight                                                                          |