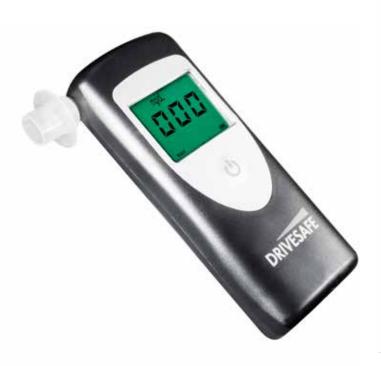

## **DRIVESAFE**<sup>™</sup> exec

The DRIVESAFE exec is backed by industry leading electrochemical sensor technology, ensuring optimal accuracy and reliability. It's as easy as breathing with a one button operation, perfect for those on the go.

| Specifications         |                                                                                                     |
|------------------------|-----------------------------------------------------------------------------------------------------|
| Sensor Type            | Electrochemical                                                                                     |
| Accuracy               | ± 5% @ 0.10 g/dL (% BAC)                                                                            |
| Features               | <ul><li>One button operation</li><li>Icons on screen guide the user</li><li>Clear results</li></ul> |
| Dimensions             | 137 mm x 59 mm x 26 mm<br>(5.39" x 2.32" x 1.02")                                                   |
| Weight                 | 155 grams (5.47 oz.)                                                                                |
| BrAC Readout<br>Format | On screen and tri-coloured LED backlight                                                            |