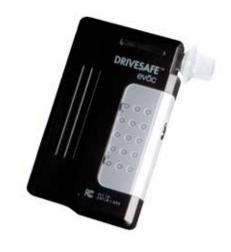

### **DRIVESAFE**<sup>™</sup> evōc

The DRIVESAFE evoc handheld breathalyzer connects to any smartphone via Bluetooth. Share results through social media with the downloadable App.

| Specifications         |                                                                                     |  |
|------------------------|-------------------------------------------------------------------------------------|--|
| Sensor Type            | Electrochemical                                                                     |  |
| Accuracy               | ± 5% @ 0.10 g/dL (% BAC)                                                            |  |
| Features               | Connects to any smartphone via Bluetooth Downloadable App Social media connectivity |  |
| Dimensions             | 80 mm x 45 mm x 15 mm<br>(3.15" x 1.77" x 0.59")                                    |  |
| Weight                 | 40 grams (1.41 oz.)                                                                 |  |
| BrAC Readout<br>Format | On smartphone screen                                                                |  |