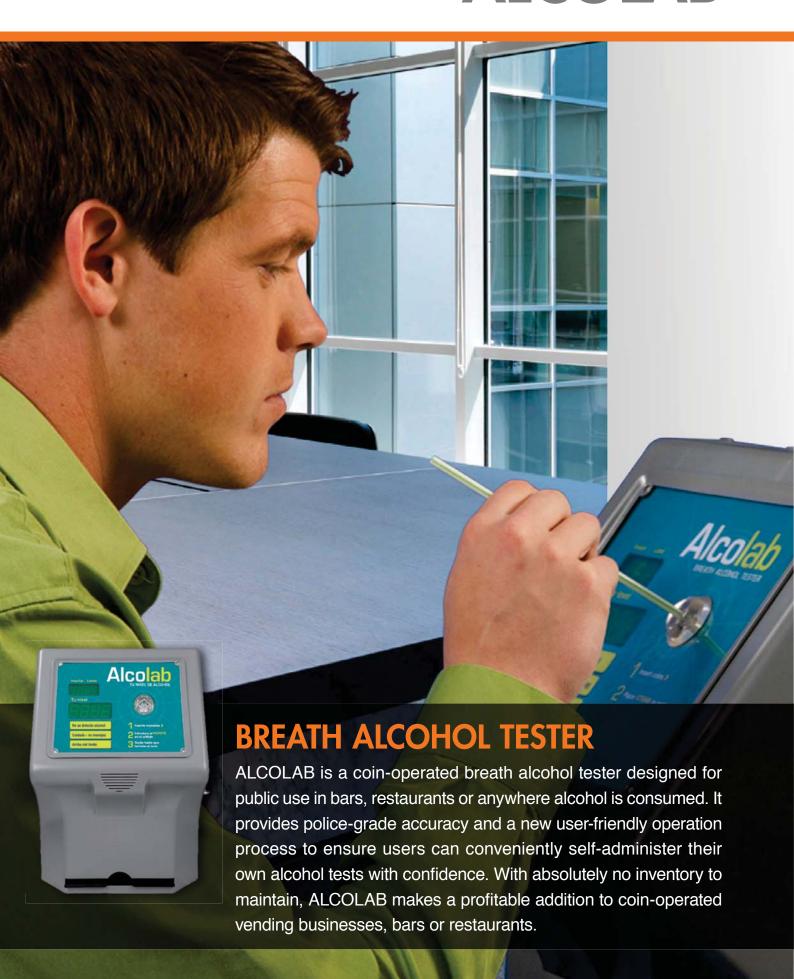

## New design

ALCOLAB is the next generation of coin-operated breath alcohol tester. The compact design fits almost anywhere and the attractive interface translates into higher usage by customers. ALCOLAB is also programmable allowing users to compare their alcohol test results with local limits.

## **Electrochemical sensor (fuel cell)**

ALCOLAB uses a platinum electrochemical sensor (fuel cell) which provides breath sample linearity and longer calibration intervals, as well as accuracy levels equal to breath alcohol testers used in law enforcement.